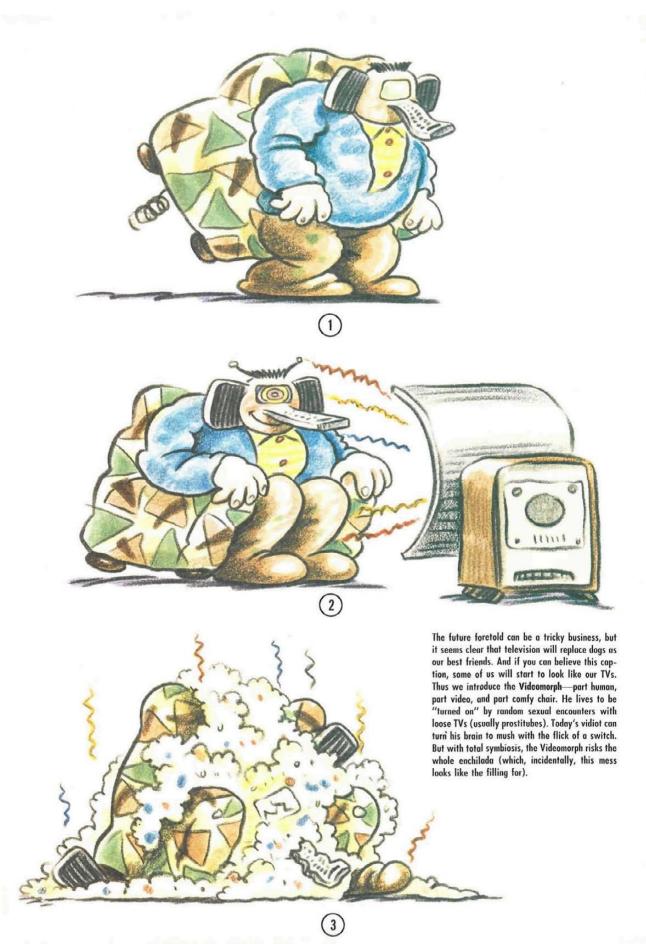

d directly to Patrick Buchanan, is notable for his lack of a left wing and for his enormous rear sphincter valve (not shown), which spews out a stream of invective so foul that it is usually fatal. Fortunately for everyone, the Dingbat's feet face backwards, and it permanently walks toward the past while gagging on its own noxious opinions.



In the future, rest assured, there will be more sporting events than ever and huge domed and armored stadiums to hold them. Best of all, there will be twentyfour-hour tailgate parties attended by the likes of this fellow, a Keg-Shaped Guzzler. Descended from the beer brats and big brewery guts of our time, he'll spend his life swilling and redistributing brew and loudly shoving his opinions about sports on anybody within range of his grating voice.



With the rise of fundamentalism in our century, religious sects evolved into many shapes, wacky and weird. One has only to think of the Whirling Doofuses in the Middle East or the Wholesailors who die rather than buy retail to appreciate the Lobotomites. These Lobots have a compulsive need to give their money to people who don't need it and eat only white bread dipped in Marshmallow Fluff and milk. They enjoy blissful empty-headedness while they wait for the word from Jesus, which they hope to pick up on the velvet-lined dish antennas that replaced their brains.

11111

The America of the future will be one big mall. Shown here plying the shopping lanes is the Catatonic Mall Walker, whose Teflon-covered tootsies are the end result of centuries of flat-footed shlepping through endless mal